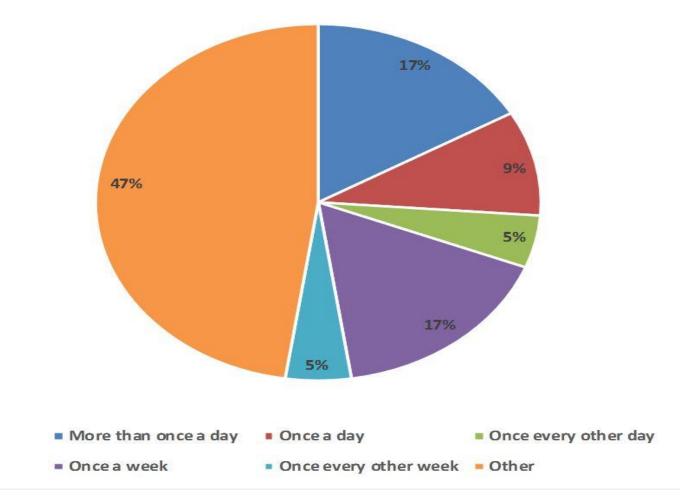

Rates by Geographic Regions - Mid-Year 2019



**Internet Access** 

# **Turkish Higher Education**

| Туре                       | Number                   |
|----------------------------|--------------------------|
| PhD students               | 96,199                   |
| Faculty members            | 166,225                  |
| Master's students          | 394,174                  |
| Associate diploma students | 2 <mark>,</mark> 829,430 |
| Undergraduate students     | 4,420,699                |
| Total                      | 7,906,727                |

#### **Survey: Numbers of University Campuses**



#### **Survey: Number of Libraries in Universities**



### Survey: Types of Materials Transferred Between Libraries



### Survey: Frequency of Material Transfers Between Campuses



#### Survey: The Means of Item Transfer Between Campuses



#### Survey: Communication Systems Used During Resource Transfer Between Campuses



**Communication Systems Used During Resource Transfer Between Campuses** 

# Survey: User Groups Benefiting From In-Transit Services



# **Survey: Opinions About In-Transit Services**

|                                                                                                                                                                   | I have no | I definitely do | I partially | l agree | I definitely |
|-------------------------------------------------------------------------------------------------------------------------------------------------------------------|-----------|-----------------|-------------|---------|-------------