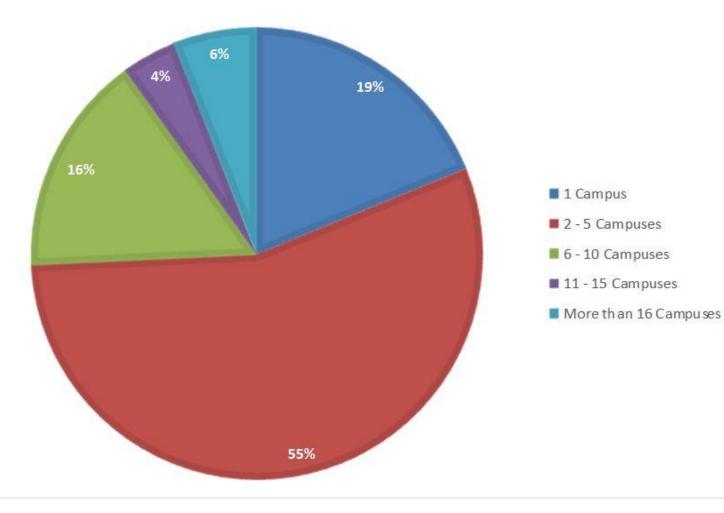

ng Forever**





**Resource Sharing Forever** 

### The Importance of In-Transit Services



The Importance of In-Transit Services and Internet Access

#### Internet World Penetration Rates by Geographic Regions - Mid-Year 2019



**Internet Access** 

# **Turkish Higher Education**

| Туре                       | Number                   |
|----------------------------|--------------------------|
| PhD students               | 96,199                   |
| Faculty members            | 166,225                  |
| Master's students          | 394,174                  |
| Associate diploma students | 2 <mark>,</mark> 829,430 |
| Undergraduate students     | 4,420,699                |
| Total                      | 7,906,727                |

#### **Survey: Numbers of University Campuses**



#### **Survey: Number of Libraries in Universities**



### Survey: Types of Materials Transferred Between Libraries



### Survey: Frequency of Material Transfers Between Campuses



#### Survey: The Means of Item Transfer Between Campuses



#### Survey: Communication Systems Used During Resource Transfer Between Campuses



**Communication Systems Used During Resource Transfer Between Campuses** 

# Survey: User Groups Benefiting From In-Transit Services



# **Survey: Opinions About In-Transit Services**

|                                                                                                                                                                   | I have no | I definitely do | I partially | l agree | I definitely |
|-----------------------------------------------