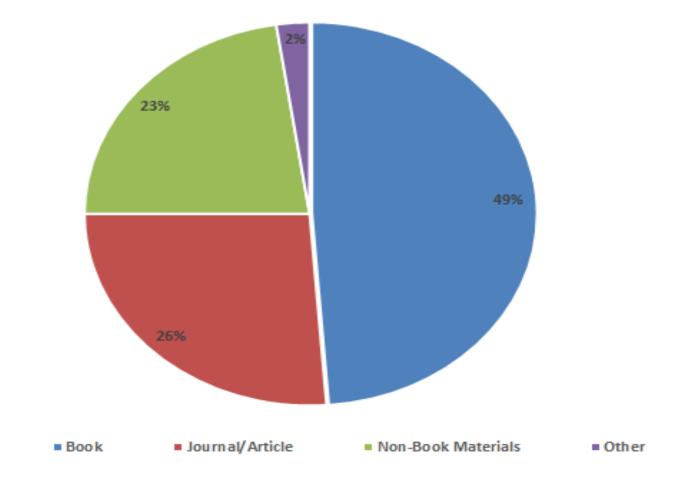

it Services and Internet Access

#### Internet World Penetration Rates by Geographic Regions - Mid-Year 2019



**Internet Access** 

# **Turkish Higher Education**

| Туре                       | Number                   |
|----------------------------|--------------------------|
| PhD students               | 96,199                   |
| Faculty members            | 166,225                  |
| Master's students          | 394,174                  |
| Associate diploma students | 2 <mark>,</mark> 829,430 |
| Undergraduate students     | 4,420,699                |
| Total                      | 7,906,727                |

#### **Survey: Numbers of University Campuses**



#### **Survey: Number of Libraries in Universities**



### Survey: Types of Materials Transferred Between Libraries



### Survey: Frequency of Material Transfers Between Campuses



#### Survey: The Means of Item Transfer Between Campuses



#### Survey: Communication Systems Used During Resource Transfer Between Campuses



**Communication Systems Used During Resource Transfer Between Campuses** 

# Survey: User Groups Benefiting From In-Transit Services



# **Survey: Opinions About In-Transit Services**

|                                                                                                                                                                   | I have no | I definitely do | I partially | l agree | I definitely |
|-------------------------------------------------------------------------------------------------------------------------------------------------------------------|---