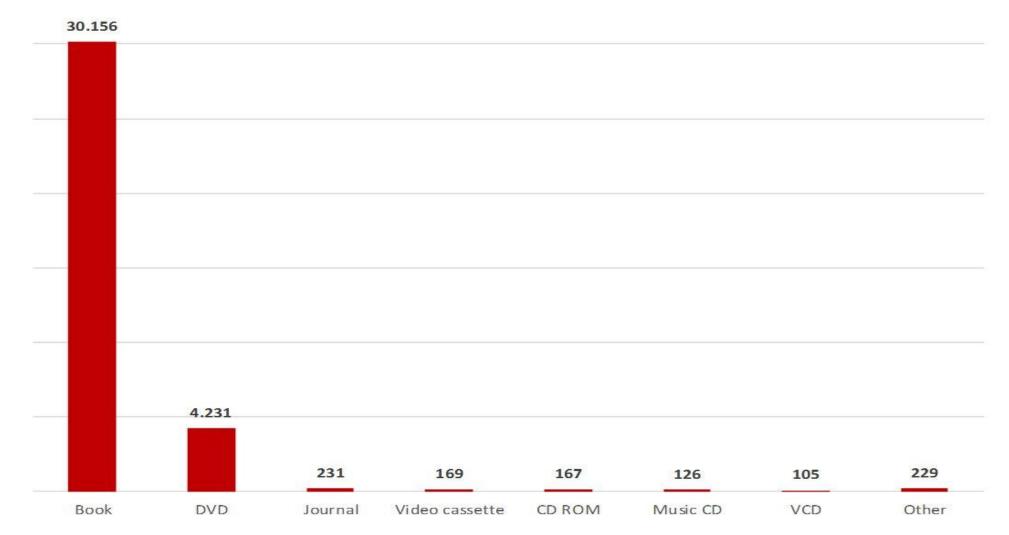

have a positive impact on the efficient use of physical spaces in the library                                                                 | 1.1%      | 6.8%            | 20.5%       | 43.2%   | 28.4%        |
| In-transit services prevent the purchase of multiples copies of books                                                                                             | 1.1%      | 3.4%            | 19.3%       | 53.4%   | 22.7%        |
| In-transit services have a positive impact on the<br>efficient use of the library personnel time (spent on<br>cataloguing, classification and technical services) | 1.1%      | 9.1%            | 19.3%       | 47.7%   | 22.7%        |

# Istanbul Bilgi University Library







# Istanbul Bilgi University Library In-Transit Statistics By Item Type



# Istanbul Bilgi University Library In-transit Statistics Between Campus Libraries



### Istanbul Bilgi University Library In-transit Statistics by Total Value

|                | Number of in-transit | Value of in-transit  | Number of in-transit | Value of in-transit  | Grand total     |
|----------------|----------------------|----------------------|----------------------|----------------------|-----------------|
| ltem type      | materials in Turkish | materials in Turkish | materials in English | materials in English | value           |
| Book           | 9,098                | \$ 90.980,00         | 20,735               | \$ 1.285.570,00      | \$ 1.376.550,00 |
| DVD            | 495                  | \$ 7.425,00          | 3,847                | \$ 57.705,00         | \$ 65.130