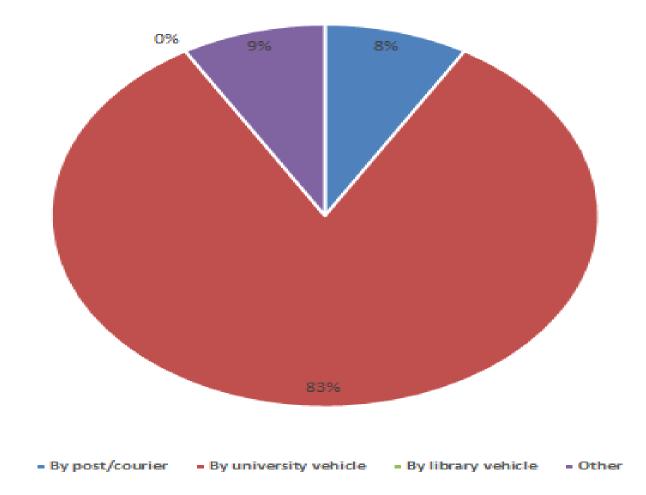

ccess** 

# **Turkish Higher Education**

| Туре                       | Number                   |
|----------------------------|--------------------------|
| PhD students               | 96,199                   |
| Faculty members            | 166,225                  |
| Master's students          | 394,174                  |
| Associate diploma students | 2 <mark>,</mark> 829,430 |
| Undergraduate students     | 4,420,699                |
| Total                      | 7,906,727                |

#### **Survey: Numbers of University Campuses**



#### **Survey: Number of Libraries in Universities**



### Survey: Types of Materials Transferred Between Libraries



### Survey: Frequency of Material Transfers Between Campuses



#### Survey: The Means of Item Transfer Between Campuses



#### Survey: Communication Systems Used During Resource Transfer Between Campuses



**Communication Systems Used During Resource Transfer Between Campuses** 

# Survey: User Groups Benefiting From In-Transit Services



# **Survey: Opinions About In-Transit Services**

|                                                                                                                                                                   | I have no | I definitely do | I partially | l agree | I definitely |
|-------------------------------------------------------------------------------------------------------------------------------------------------------------------|-----------|-----------------|-------------|---------|--------------|
|