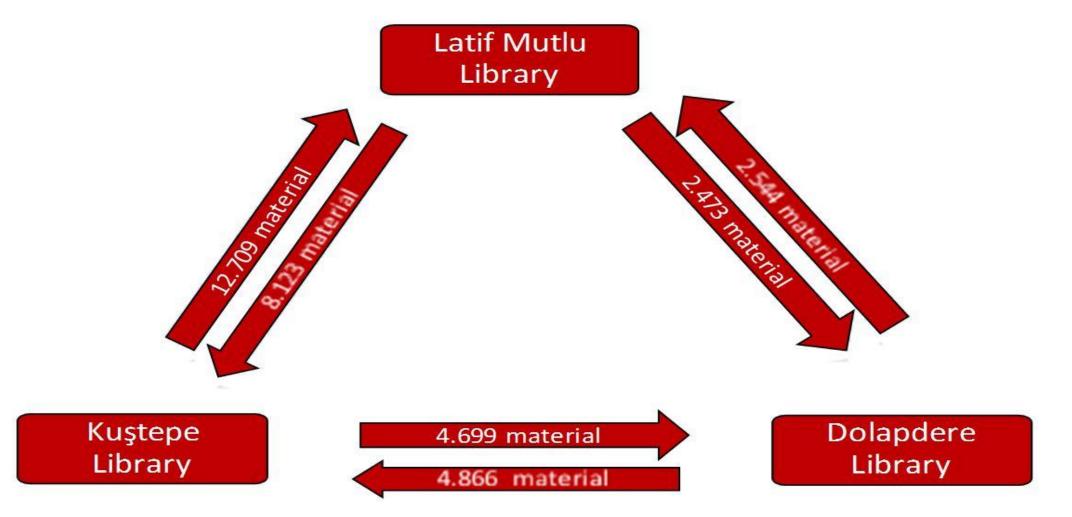

# Istanbul Bilgi University Library In-transit Statistics Between Campus Libraries