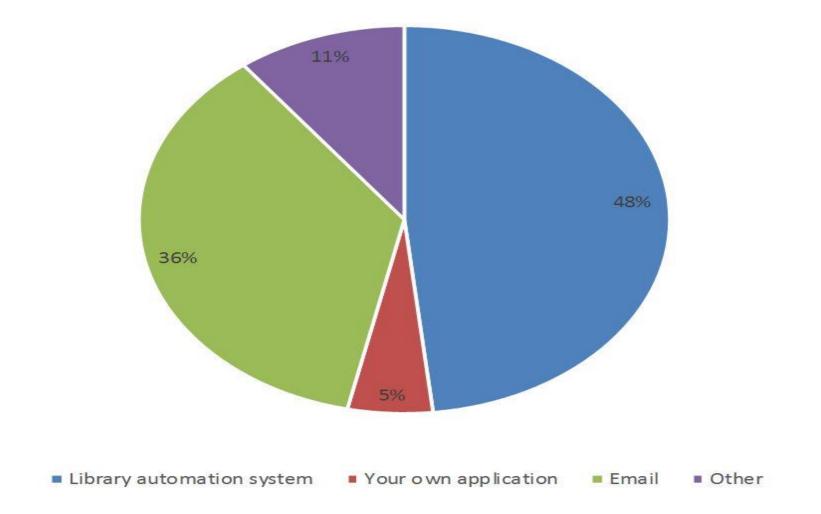

#### Survey: Communication Systems Used During Resource Transfer Between Campuses

**Communication Systems Used During Resource Transfer Between Campuses** 