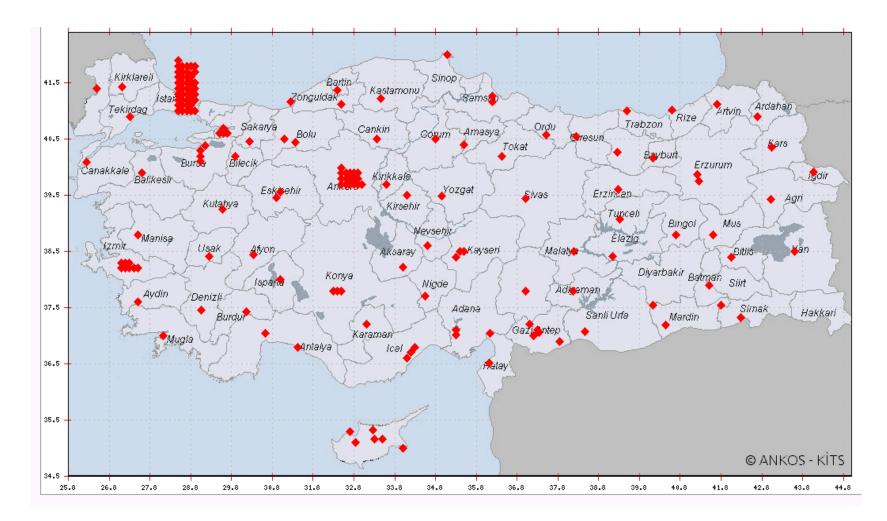

# **Turkish Higher Education**

| Туре                       | Number                   |
|----------------------------|--------------------------|
| PhD students               | 96,199                   |
| Faculty members            | 166,225                  |
| Master's students          | 394,174                  |
| Associate diploma students | 2 <mark>,</mark> 829,430 |
| Undergraduate students     | 4,420,699                |
| Total                      | 7,906,727                |

#### **Survey: Numbers of University Campuses**