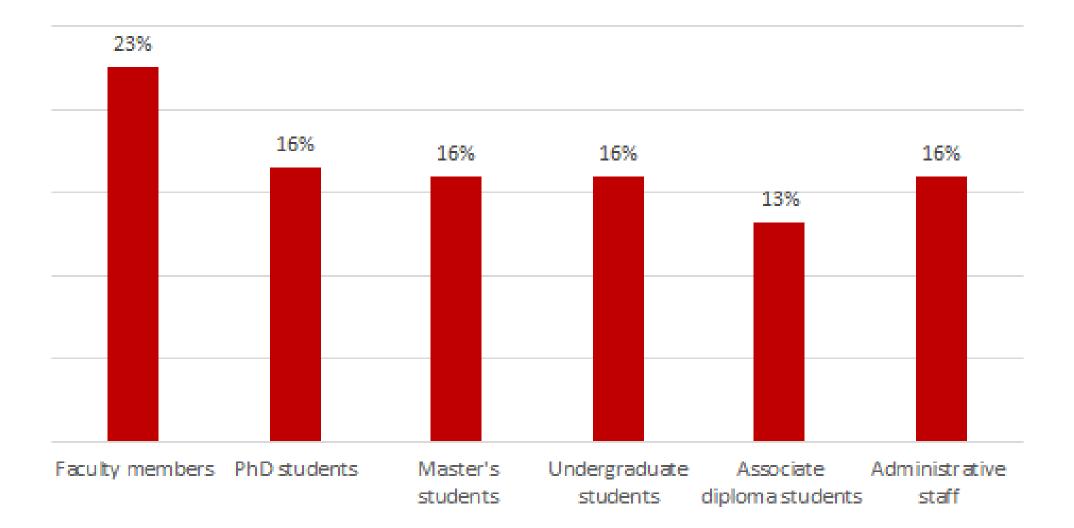

ulty members            | 166,225                  |
| Master's students          | 394,174                  |
| Associate diploma students | 2 <mark>,</mark> 829,430 |
| Undergraduate students     | 4,420,699                |
| Total                      | 7,906,727                |

#### **Survey: Numbers of University Campuses**



#### **Survey: Number of Libraries in Universities**



### Survey: Types of Materials Transferred Between Libraries



### Survey: Frequency of Material Transfers Between Campuses



#### Survey: The Means of Item Transfer Between Campuses



#### Survey: Communication Systems Used During Resource Transfer Between Campuses



**Communication Systems Used During Resource Transfer Between Campuses** 

# Survey: User Groups Benefiting From In-Transit Services



# **Survey: Opinions About In-Transit Services**

|                                                                                                                                                                   | I have no | I definitely do | I partially | l agree | I definitely |
|-------------------------------------------------------------------------------------------------------------------------------------------------------------------|-----------|-----------------|-------------|---------|--------------|
|                                                                                                                                                                   | idea      | not agree       | agree       |         | agree        |
| In-transit services have a positive impac