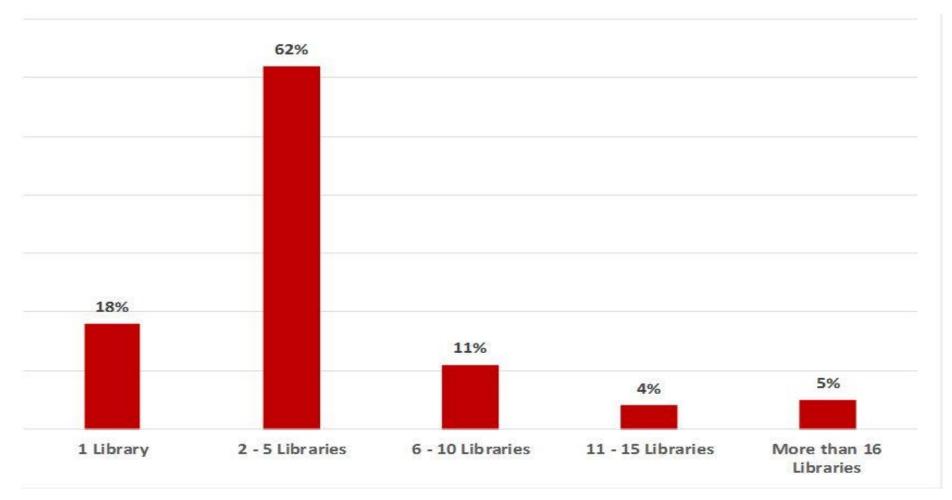

Importance of In-Transit Services



The Importance of In-Transit Services and Internet Access

#### Internet World Penetration Rates by Geographic Regions - Mid-Year 2019



**Internet Access** 

# **Turkish Higher Education**

| Туре                       | Number                   |
|----------------------------|--------------------------|
| PhD students               | 96,199                   |
| Faculty members            | 166,225                  |
| Master's students          | 394,174                  |
| Associate diploma students | 2 <mark>,</mark> 829,430 |
| Undergraduate students     | 4,420,699                |
| Total                      | 7,906,727                |

#### **Survey: Numbers of University Campuses**



#### **Survey: Number of Libraries in Universities**



### Survey: Types of Materials Transferred Between Libraries



### Survey: Frequency of Material Transfers Between Campuses



#### Survey: The Means of Item Transfer Between Campuses



#### Survey: Communication Systems Used During Resource Transfer Between Campuses



**Communication Systems Used During Resource Transfer Between Campuses** 

# Survey: User Groups Benefiting From In-Transit Services



# **Survey: Opinions About In-Transit Services**

|                                                                                                                                                                   | I have no | I definitely do | I partially | l agree | I definitely |
|-------------------------------------------------------------------------------------------------------