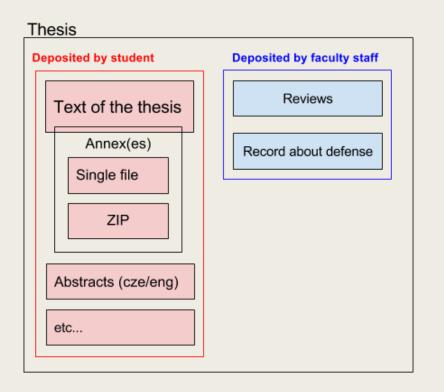

### Format Policy Structure of ETD

| Thesis               |                            |
|----------------------|----------------------------|
| Deposited by student | Deposited by faculty staff |
| Text of the thesis   | Reviews                    |
| Annex(es)            | Record about defense       |
| Single file          |                            |
| ZIP                  |                            |
| Abstracts (cze/eng)  |                            |
| etc                  |                            |