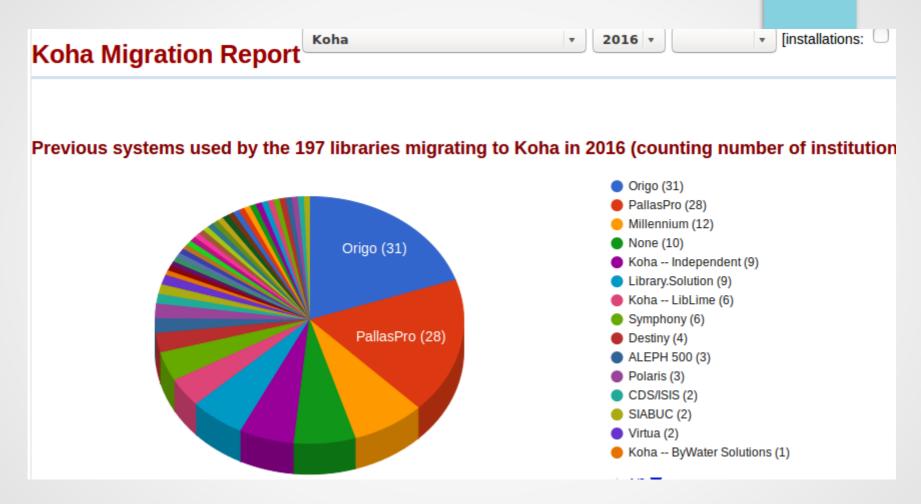

(Kaynak: Marshall Breeding, 2014 results)

(Source: Marshall Breeding, 2015 results)

(Source: Marshall Breeding, 2016 results)

(Source: Marshall Breeding, 2017 results)