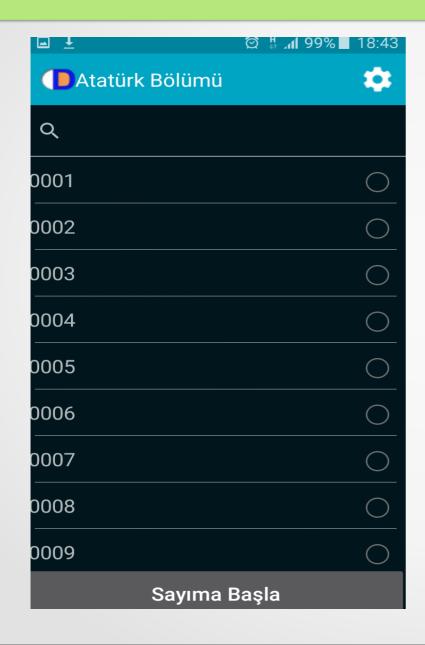

### After Koha – Devinim

(Source: Marshall Breeding)

- Easily scan the books
- Find a shelf location and section of book and warns if it is not suitable shelf also say where it should be during inventory scanning
- You may stop counting and continue from where you stop
- Email, FTP or directly connect to Koha and start to compare items with in your ILS