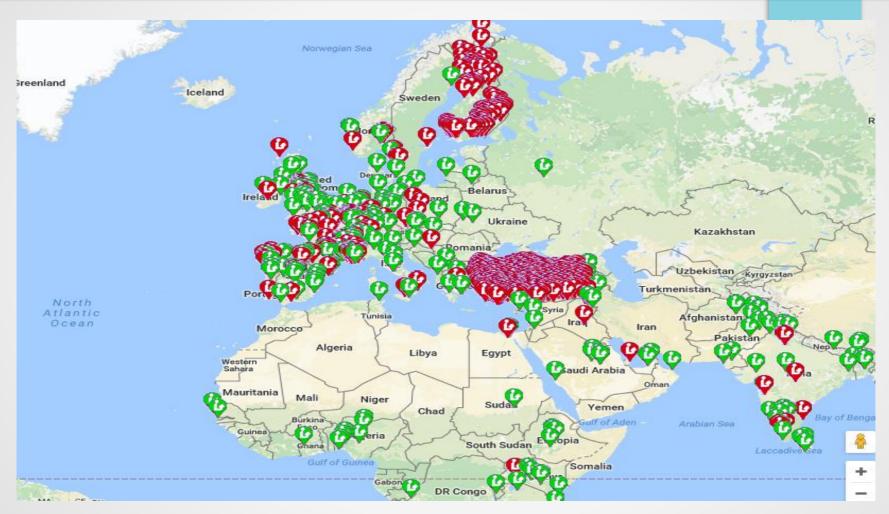

### Koha Users Worldwide

#### Map of Libraries: Koha ILS sites

(Source: Marshall Breeding)

(Kaynak: Marshall Breeding, 2014 results)

(Source: Marshall Breeding, 2015 results)

(Source: Marshall Breeding, 2016 results)

(Source: Marshall Breeding, 2017 results)