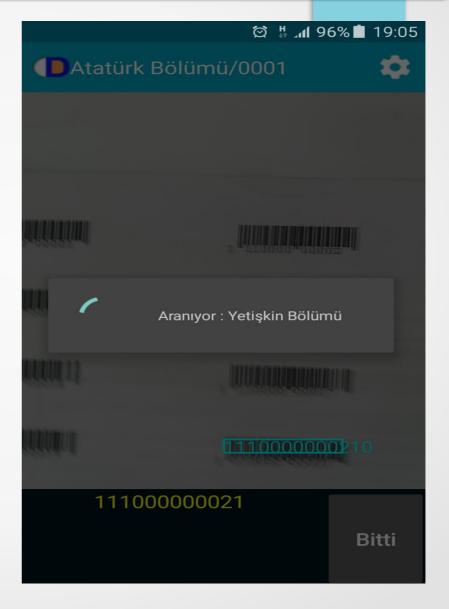

### After Koha – Devinim

(Source: Marshall Breeding)

- Easily scan the books
- Find a shelf location and section of book and warns if it is not suitable shelf also say where it should be during inventory scanning
- You may stop counting and continue from where you stop
- Email, FTP or directly connect to Koha and start to compare items with in your ILS