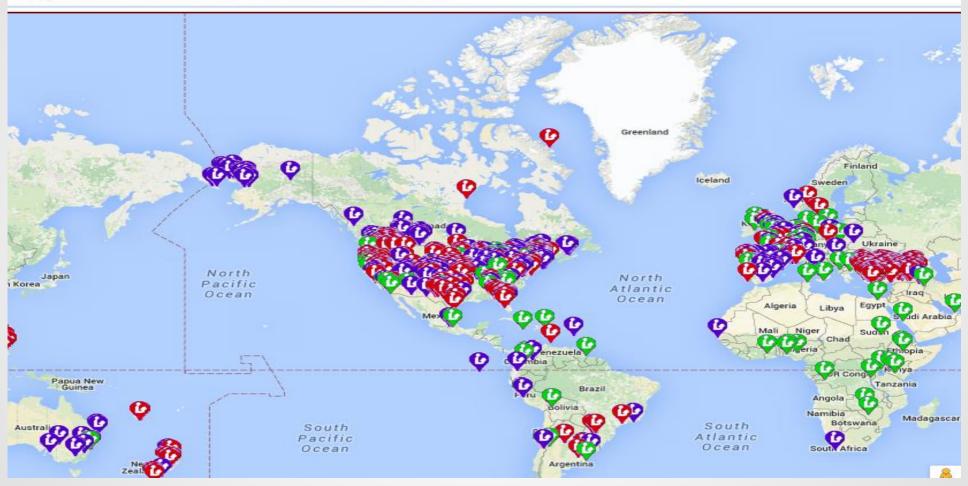

### Koha Users Worldwide

#### Map of Libraries: Koha ILS sites

(Source: Marshall Breeding)

(Kaynak: Marshall Breeding, 2014 results)

(Source: Marshall Breeding, 2015 results)

(Source: Marshall Breeding, 2016 results)

(Source: Marshall Breeding, 2017 results)