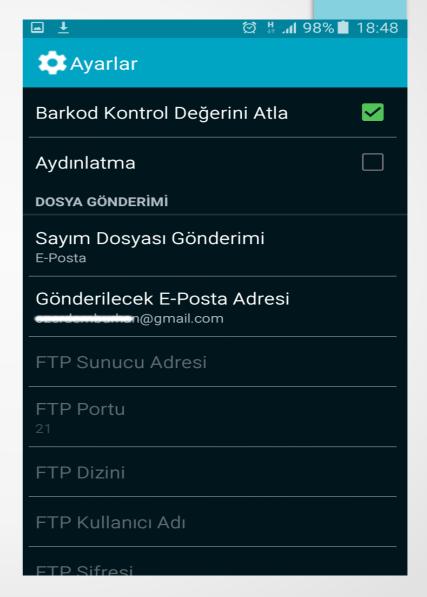

### After Koha – Devinim

(Source: Marshall Breeding)

- Easily scan the books
- Find a shelf location and section of book and warns if it is not suitable shelf also say where it should be during inventory scanning
- You may stop counting and continue from where you stop
- Email, FTP or directly connect to Koha and start to compare items with in your ILS