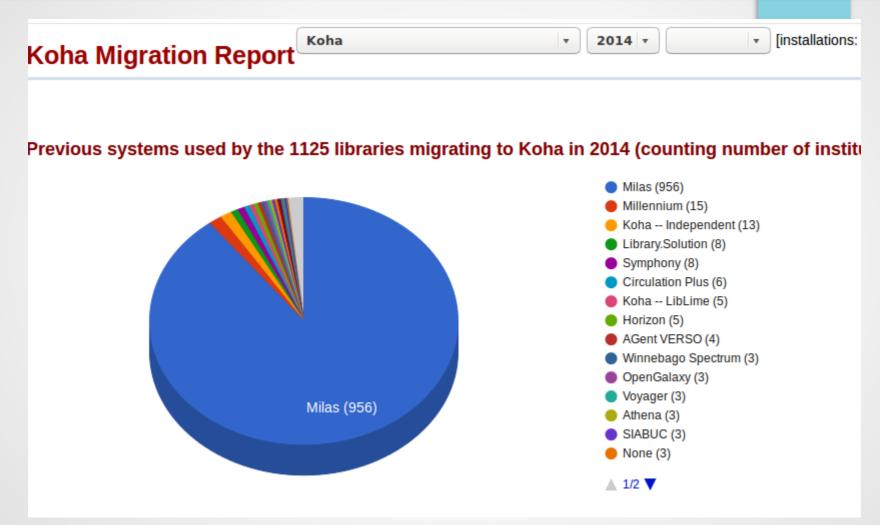

(Kaynak: Marshall Breeding, 2014 results)

(Source: Marshall Breeding, 2015 results)

(Source: Marshall Breeding, 2016 results)

(Source: Marshall Breeding, 2017 results)