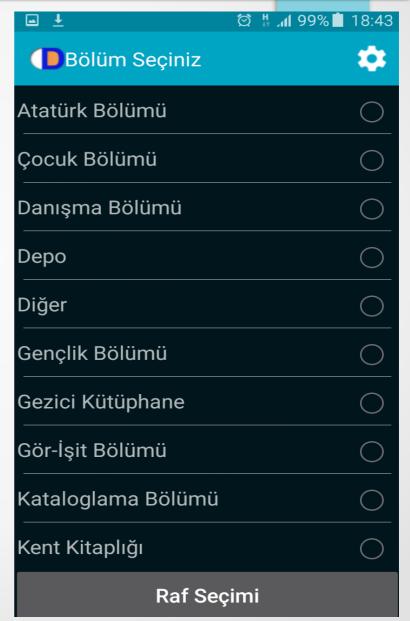

### After Koha – Devinim

(Source: Marshall Breeding)

- Easily scan the books
- Find a shelf location and section of book and warns if it is not suitable shelf also say where it should be during inventory scanning
- You may stop counting and continue from where you stop
- Email, FTP or directly connect to Koha and start to compare items with in your ILS