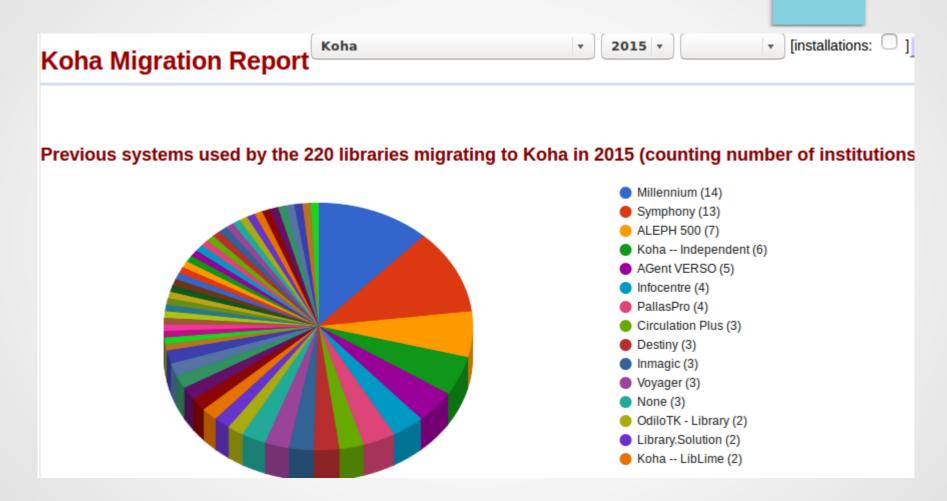

(Kaynak: Marshall Breeding, 2014 results)

(Source: Marshall Breeding, 2015 results)

(Source: Marshall Breeding, 2016 results)

(Source: Marshall Breeding, 2017 results)