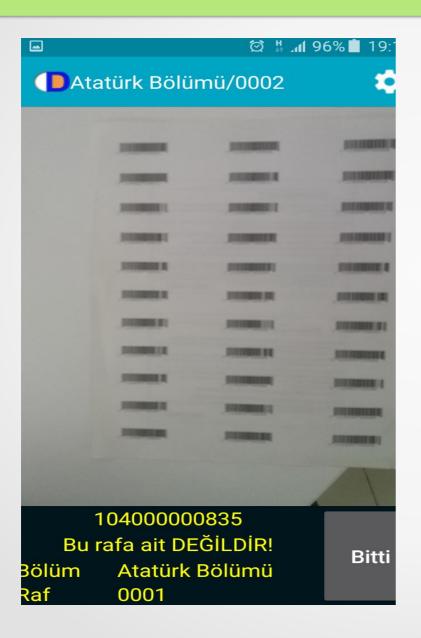

### After Koha – Devinim

(Source: Marshall Breeding)

- Easily scan the books
- Find a shelf location and section of book and warns if it is not suitable shelf also say where it should be during inventory scanning
- You may stop counting and continue from where you stop
- Email, FTP or directly connect to Koha and start to compare items with in your ILS