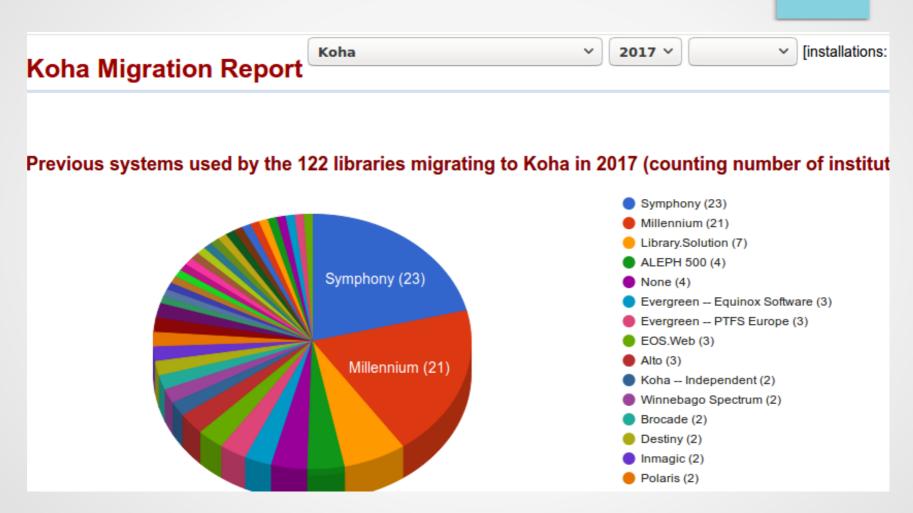

(Kaynak: Marshall Breeding, 2014 results)

(Source: Marshall Breeding, 2015 results)

(Source: Marshall Breeding, 2016 results)

(Source: Marshall Breeding, 2017 results)