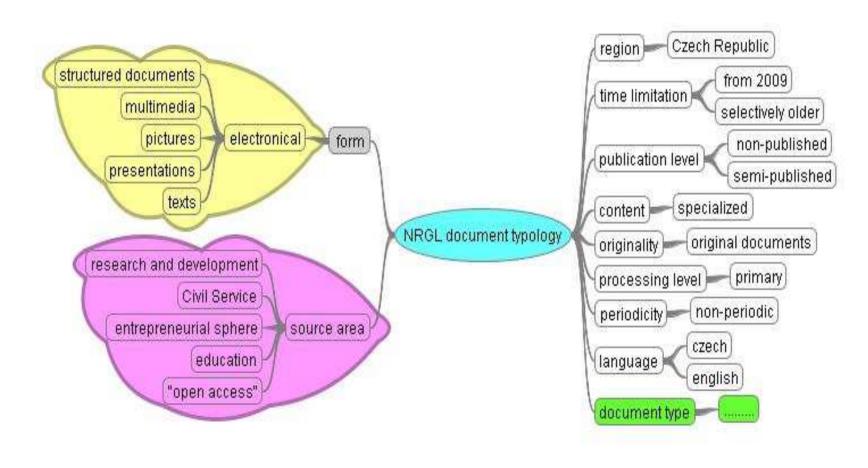

ublic

Petra Pejšová National Technical Library Prague, Czech Republic





#### **Outline**

- Former system 1994 2005
- Gap 2005 2008
- New system 2008 -
  - Typology
  - Digital Repository
  - User Interface
- Conclusion



## Former System

- 1994 2005
- Cooperative System for Grey Literature
- Composed only PhD. theses
- Under the Higher Education Act
- Centrally collected in NTK
- SIGLE standards
- Metadata in SIGLE database



Gap
\*\*

210 mm

#### 2005 - 2008





# New System

- 2008 and beyond
- National Repository of Grey Literature
- Supported by the Ministry of Culture of the Czech Republic
- Project name The Digital Library for Grey Literature – Functional Model and Pilot Implementation (2008 – 2011)
- Participants NTK and the University of Economics Prague

# **Typology**





## Types of Documents





# Digital Repository

- SW solution = CDS Invenio
- Open source licensed under GNU GPL
- Developed by CERN and EPFL
- Localized to eighteen languages
- Supports OAI-PHM standard
- Flexible and customizable in several ways
- http://invenio.ntkcz.cz



#### CDS INVENIO



#### **National Repository of Grey Literature**





#### User Interface

- ESP FAST
- Commercial SW
- Central and other repositories of grey lit.
- Unified user interface
- Text filters, data visualization, connections between documents
- http://www.nusl.cz

#### **ESP FAST**

#### NTK

50°6'14.083"N, 14°23'26,365"E

Národní technická knihovna National Technical Library

#### Druh dokumentu

Bakalářská práce (5830) Diplomová práce (4870) Disertační práce (113)

#### Autoři

Petr, Boukal (177)