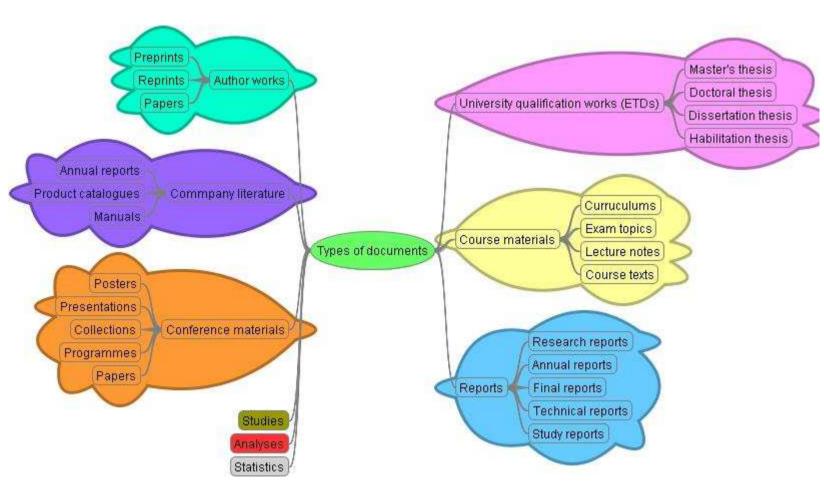

al Technical Library Prague, Czech Republic





#### **Outline**

- Former system 1994 2005
- Gap 2005 2008
- New system 2008 -
  - Typology
  - Digital Repository
  - User Interface
- Conclusion



## Former System

- 1994 2005
- Cooperative System for Grey Literature
- Composed only PhD. theses
- Under the Higher Education Act
- Centrally collected in NTK
- SIGLE standards
- Metadata in SIGLE database



Gap
\*\*

210 mm

#### 2005 - 2008





# New System

- 2008 and beyond
- National Repository of Grey Literature
- Supported by the Ministry of Culture of the Czech Republic
- Project name The Digital Library for Grey Literature – Functional Model and Pilot Implementation (2008 – 2011)
- Participants NTK and the University of Economics Prague

# **Typology**





## Types of Documents





# Digital Repository

- SW solution = CDS Invenio
- Open source licensed under GNU GPL
- Developed by CERN and EPFL
- Localized to eighteen languages
- Supports OAI-PHM standard
- Flexible and customizable in several ways
- http://invenio.ntkcz.cz



#### CDS INVENIO



#### **National Repository of Grey Literature**





#### User Interface

- ESP FAST
- Commercial SW
- Central and other repositories of grey lit.
- Unified user interface
- Text filters, data visualization, connections between documents
- http://www.nusl.cz

#### **ESP FAST**

#### NTK

50°6'14.083"N, 14°23'26,365"E

Národní technická knihovna National Technical Library

#### Druh dokumentu

Bakalářská práce (5830) Diplomová práce (4870) Disertační práce (113)

#### Autoři

Petr, Boukal (177) Soňa, Gullová (165) Mandák