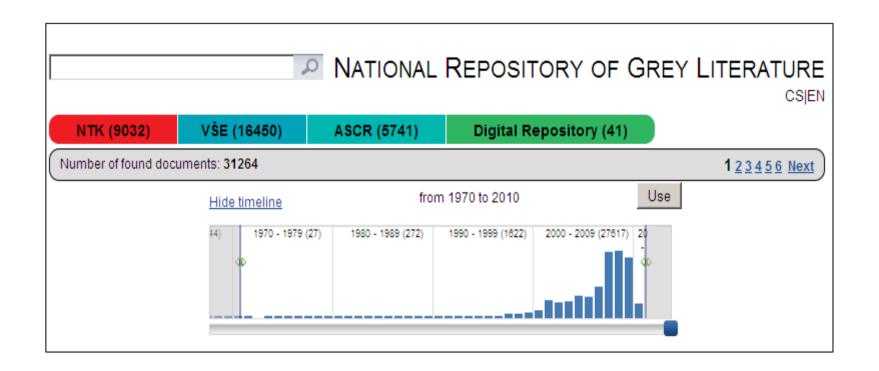

#### NATIONAL REPOSITORY OF GREY LITERATURE

CSIEN

NTK (9013) VŠE (16443) ASCR (5714) Digital Repository (41)

Number of found documents: 31211

1 2 3 4 5 6 Next

Toxicita a biodegradabilita odpadů a látek významných ve vodním prostředí: sborník referátů z 12. konference s mezinárodní účastí: Vodňany, 29.-31.8.2005 /

# Source, timeline