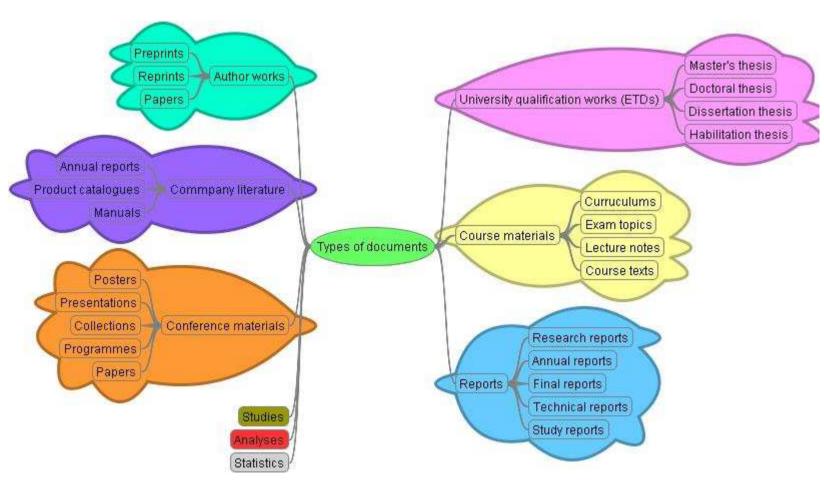

the Czech Republic
- Project name The Digital Library for Grey Literature – Functional Model and Pilot Implementation (2008 – 2011)
- Participants NTK and the University of Economics Prague



# Goal

- Systematic collecting metadata and digital documents,
- Long term archivation and preservation,
- Access to credible grey literature,
- Support research, science and education on national level,
- Cooperation with OpenSIGLE.



### **Benefits**

- For scientists a central archive of their work, improving searchability and findability of their work and dissemination of their research
- For the institution increase the visibility and prestige of the funding authorities, assist the evaluation of research projects
- For society allow access to research results



# Types of Documents

210 mm



May 25, 2010

Libraries in the digital age



# **SW Solution**



May 25, 2010

Libraries in the digital age



# Digital Repository

- SW solution = CDS Invenio
- Open source licensed under GNU GPL
- Developed by CERN and EPFL
- Localized to eighteen languages
- Supports OAI-PHM standard
- Flexible and customizable in several ways
- http://invenio.ntkcz.cz



# CDS INVENIO



#### **National Repository of Grey Literature**





# User Interface

- ESP FAST
- Commercial SW
- Central and other repositories of grey lit.
- Unified user interface
- Text filters, data visualization, connections between documents
- http://www.nusl.cz

# **ESP FAST**



Národní technická knihovna National Technical Library

#### Document type

Conference materials

Reports

in Company literature

+ Other

####