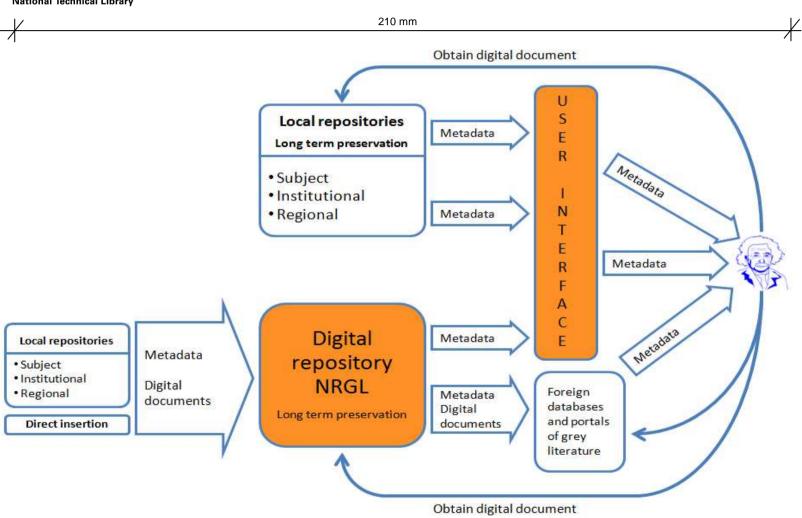

# Digital Repository

- SW solution = CDS Invenio
- Open source licensed under GNU GPL
- Developed by CERN and EPFL
- Localized to eighteen languages
- Supports OAI-PHM standard
- Flexible and customizable in several ways
- http://invenio.ntkcz.cz

# User Interface

- ESP FAST
- Commercial SW
- Central and other repositories of grey lit.
- Unified user interface
- Text filters, data visualization, connections between documents
- http://www.nusl.cz