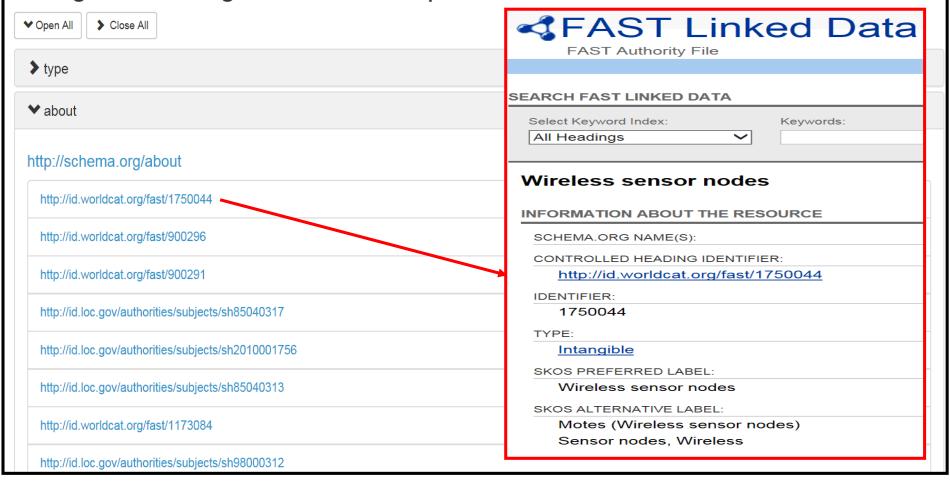

# Subjects description of Czech dissertation's abstract in WorldCat | LOD |

http://worldcat.org/entity/work/id/1374607131 Únavové zkoušky ozubených kol = Gear fatigue tests : autoreferát disertační práce ✔ Open All Close All Ozubená kola. type This is a placeholder reference for a **Topic** entity, related to a WorldCat **Entity**. Over time, these references will be replaced with persistent URIs to VIAF, FAST, http://www.w3.org/1999/02/22-rdf-syntax-ns#type WorldCat, and other Linked Data resources. http://schema.org/CreativeWork rdf:type http://schema.org/Topic ✓ about schema:name "Ozubená kola." http://schema.org/about http://experiment.worldcat.org/entity/work/data/1374607131#Topic/ozubena kola http://experiment.worldcat.org/entity/work/data/1374607131#Topic/zkousky na unavu materialu http://experiment.worldcat.org/entity/work/data/1374607131#Topic/fatigue\_tests http://experiment.worldcat.org/entity/work/data/1374607131#Topic/ozubena kola http://experiment.worldcat.org/entity/work/data/1374607131#Topic/cog\_wheels