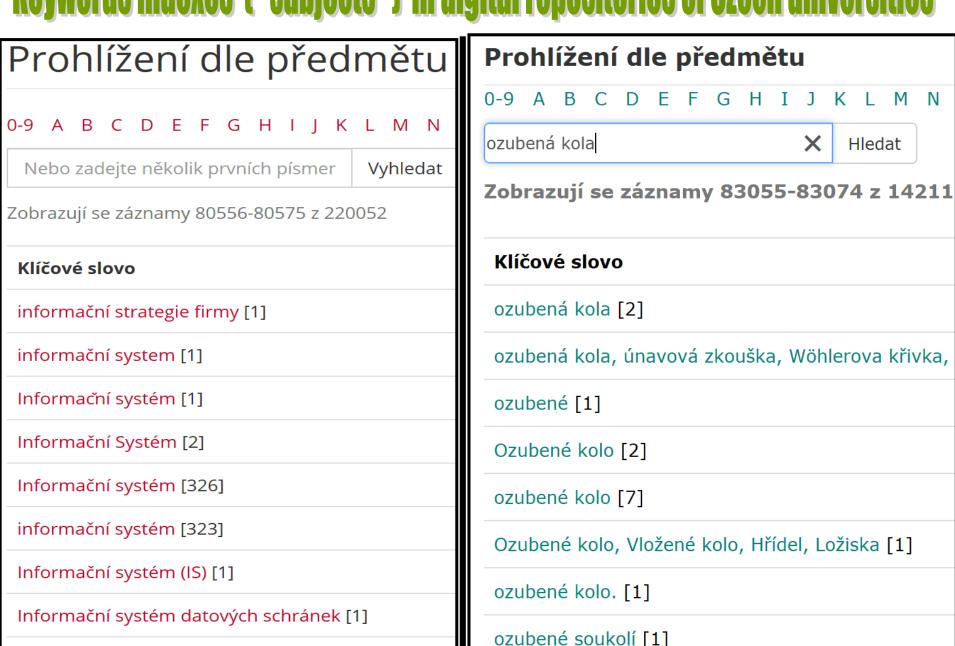

# Keywords indexes ("subjects") in digital repositories of Czech universities

Informační systém FIT [1]