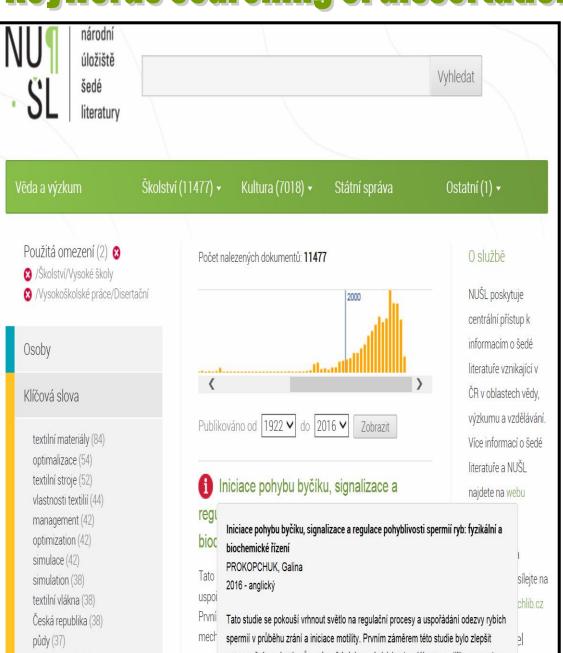

# Keywords searching of dissertations (NUSL)

### Klíčová slova informační systém (836) information system (780) informační systémy (599) Informační systém (501) Information system (435) PHP (295) databáze (280) ERP (234) analýza (226) database (226) Informační systémy (221) MySQL (221) GIS (214) analysis (166) informace (166) information systems (164) information (163) informační technologie (159) implementace (154) software (146)