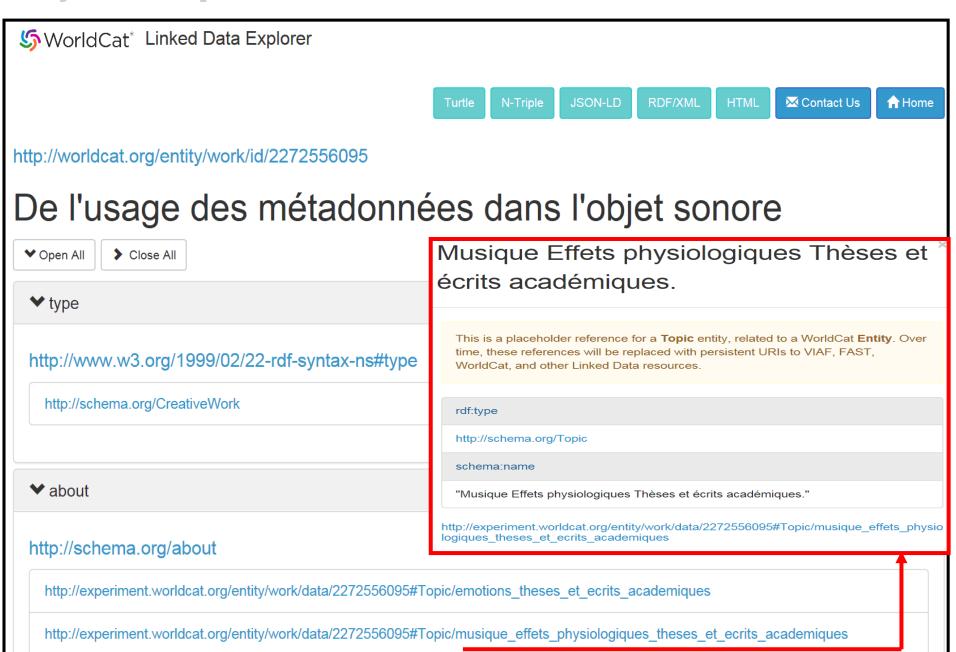

# Subject description of French dissertation in WorldCat database | LOD |

# French subject heading from authority file [LOD]

rechercher dans data.bnf.fr